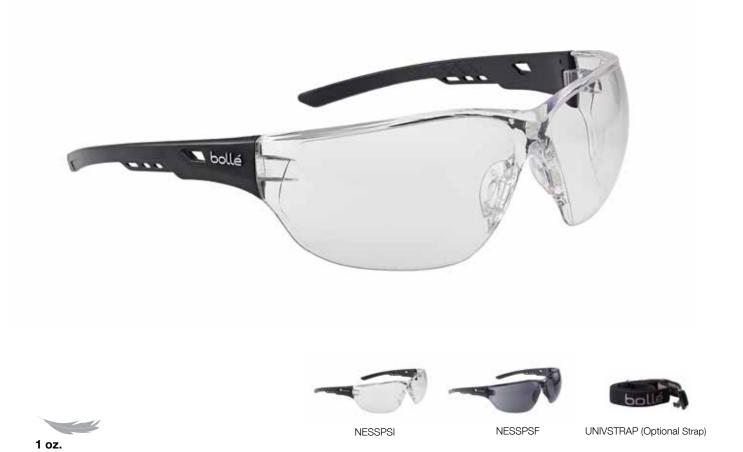

## NESS

## **COMFORTABLE PANORAMIC VISION**

Ness combines comfort and close protection thanks to its ultra-wraparound frame. Ness keeps you safe thanks to its all-round vision.

- **+ ULTRA-WRAPAROUND FRAME**
- **+** FASHIONABLE STRAIGHT TEMPLES
- **+** PANORAMIC FIELD OF VISION
- **+** NON-SLIP NOSE BRIDGE

## **COMFORTABLE PANORAMIC VISION**

| MODEL | SKU       | LENS  | FRAME COLOR | LENS<br>MARKING | FRAME<br>MARKING | COATINGS              | MASTER<br>PACK | INNER<br>PACK | UPC             |
|-------|-----------|-------|-------------|-----------------|------------------|-----------------------|----------------|---------------|-----------------|
| NESS  | NESSPSI   | Clear | Black       | ₩ Z87+          | ₩ Z87+ U6        | Anti-scratch/Anti-fog | 180            | 10            | 0-54917-34422-1 |
| NESS  | NESSPSF   | Smoke | Black       | ₩ Z87+          | ₩ Z87+ U6 L1.5   | Anti-scratch/Anti-fog | 180            | 10            | 0-54917-34423-8 |
| NESS  | UNIVSTRAP | N/A   | N/A         | N/A             | N/A              | N/A                   | 240            | N/A           | 0-54917-34407-8 |